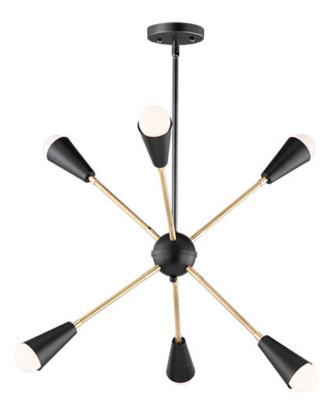

### **PRODUCT DESCRIPTION**

A classic mid-century look, the Lovell collection features two sizes of sputnik chandeliers and streamlined sconces perfect for bath vanity applications. Available in a Black/Satin Brass finish combination. Light bulbs nest inside the metal cones to become an element of the design.

#### **FINISHES OPTION**

Black / Satin Brass

#### MATERIAL

Steel