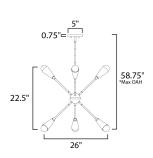

\*max overall height

# **MEASUREMENTS**

DIMENSION : 26" W x 22.5" H MAX OAH : 58.75" OAH CANOPY : 5" W x 0.75" H HANGING WEIGHT : 5.18 lb