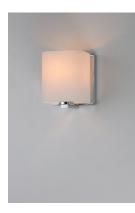

#### **PRODUCT DESCRIPTION**

Satin White bands of cased glass wrap around each lamp creating a soft ribbon of light. Back plates finished in Polished Chrome or Satin Nickel complement the majority of bath fittings.

## Polished Chrome PC

GLASS Satin White SW

MATERIAL Steel + Glass

RATINGS Damp Location Dimmable

ADDITIONAL INSTALL UP/DOWN: **OPERATING TEMPERATURE:** -20°C (-4°F), 40°C (104°F)

Always consult a qualified electrician before installing any lighting product.