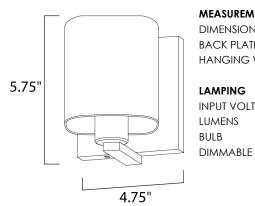

### **MEASUREMENTS**

DIMENSION : 4.75" W x 5.75" H x 5.5" Ext BACK PLATE OAH : 4.75" W x 5.5" H HANGING WEIGHT : 1.5 lb

#### LAMPING

: 0 Rated

INPUT VOLTAGE : 120V

: 1 x 60W (NOT INCLUDED), 60W Total : Dimmable