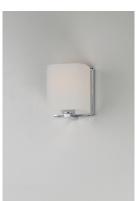

#### **PRODUCT DESCRIPTION**

Satin White bands of cased glass wrap around each lamp creating a soft ribbon of light. Back plates finished in Polished Chrome or Satin Nickel complement the majority of bath fittings.

## Polished Chrome PC

GLASS Satin White SW

MATERIAL Steel + Glass

RATINGS Damp Location Dimmable

ADDITIONAL INSTALL UP/DOWN: **OPERATING TEMPERATURE:** -20°C (-4°F), 40°C (104°F)

Always consult a qualified electrician before installing any lighting product.