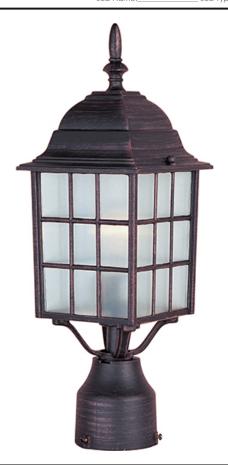

## PRODUCT DESCRIPTION

North Church is an early American style from Maxim Lighting International in Black, Pewter, or Rust Patina finish.

## **FINISHES OPTION**

Rust Patina RP

Frosted FT

## MATERIAL

Die Cast Aluminum