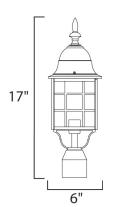

## PRODUCT DESCRIPTION

North Church is an early American style from Maxim Lighting International in Black, Pewter, or Rust Patina finish.



## **MEASUREMENTS**

DIMENSION : 6." W x 17." H HANGING WEIGHT : 3.01 lb

#### LAMPING

INPUT VOLTAGE : 120V

LUMENS : 1,150 Rated (0 Del.)

BULB : 1 x 60W (NOT INCLUDED), 60W Total

DIMMABLE : Dimmable

## **FINISHES OPTION**

Rust Patina RP



Frosted FT

## MATERIAL

Die Cast Aluminum

#### **RATINGS**

Wet Location Dimmable



#### **ADDITIONAL**

INSTALL UP/DOWN: RATED LIFE 2500 Hours OPERATING TEMPERATURE: -20°C (-4°F), 40°C (104°F)

Always consult a qualified electrician before installing any lighting product.



# WESTERN DISTRIBUTION CENTER (HEADQUARTER)

253 NORTH VINELAND AVE I CITY OF INDUSTRY, CA 91746

## **EASTERN DISTRIBUTION CENTER**

4200 SHIRLEY DR. I ATLANTA, GA 30336

P. 626.956.4200 | F. 626.956.4225 | maximlighting.com