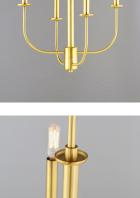

## **PRODUCT DESCRIPTION**

Arms sweep upward from an adjustable collector to create a minimal yet stately design. Available in Black, Satin Brass, and Satin Nickel, this collection provides a transitional look for a variety of settings.

## MEASUREMENTS

DIMENSION MAX OAH CANOPY HANGING WEIGHT : 16" L x 16" W x 16.75" H : 61.25" OAH : 4.75" W x 0.75" H x 4.75" L

LAMPING

INPUT VOLTAGE BULB BULB INCLUDED DIMMABLE

: 4.4092 lb

:120V : 4 x 60W Incandescent E12 Candelabra , 240W Total : (Not Included) : Y