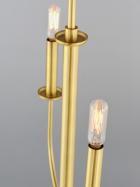

## **PRODUCT DESCRIPTION**

Arms sweep upward from an adjustable collector to create a minimal yet stately design. Available in Black, Satin Brass, and Satin Nickel, this collection provides a transitional look for a variety of settings.

## MEASUREMENTS

DIMENSION MAX OAH CANOPY HANGING WEIGHT : 16" L x 16" W x 16.75" H : 61.25" OAH : 4.75" W x 0.75" H x 4.75" L

LAMPING

INPUT VOLTAGE BULB BULB INCLUDED DIMMABLE

: 4.4092 lb

:120V : 4 x 60W Incandescent E12 Candelabra , 240W Total : (Not Included) : Y