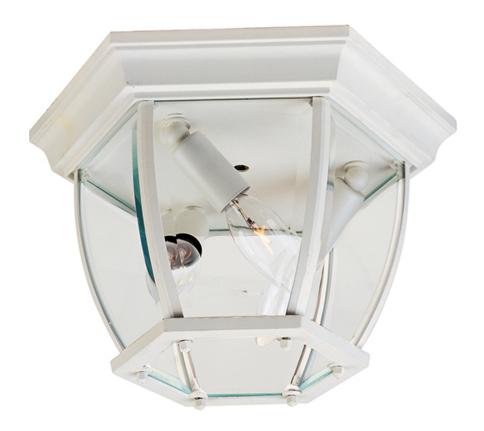

## PRODUCT DESCRIPTION

Maxim Lighting's commitment to both the residential lighting and the home building industries will assure you a product line focused on your lighting needs. With Maxim Lighting you will find quality product that is well designed, well priced and readily available.

#### LAMPING

INPUT VOLTAGE : 120V

**LUMENS** : 0 Rated (0 Del.)

BULB : 3 x 40W (NOT INCLUDED), 120W Total

DIMMABLE : Dimmable

#### **FINISHES OPTION**

White WT

## **GLASS**

Clear CL

## MATERIAL

Aluminum