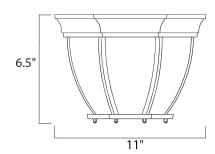

## **MEASUREMENTS**

DIMENSION : 11." L x 11." W x 6.5" H

HANGING WEIGHT : 3.35 lb