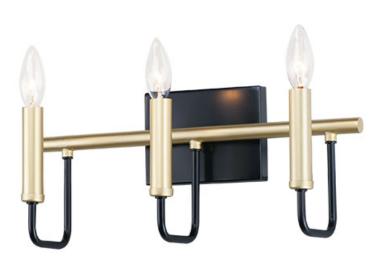

### PRODUCT DESCRIPTION

The straight-line minimalistic look is dressed up with a two tone Black and soft Gold finish, creating a metropolitan style at popular pricing.

# **MEASUREMENTS**

DIMENSION : 16.25" L 7" H x 6" Ext

: 6.25" W x 4.5" H x 2.25" HCO **BACK PLATE** 

HANGING WEIGHT : 2.43 lb

#### LAMPING

INPUT VOLTAGE : 120V

: 3 x 60W Incandescent E12 Candelabra , 180W BULB

Total

**BULB INCLUDED** : (Not Included)

DIMMABLE : Yes LIGHTING\_DIRECTION: Up

#### MATERIAL

Steel