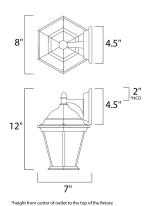

#### **MEASUREMENTS**

: 8" W x 12" H x 7" Ext DIMENSION **BACK PLATE** : 4.5" W x 4.5" H x 2" HCO

HANGING WEIGHT : 2.56 lb