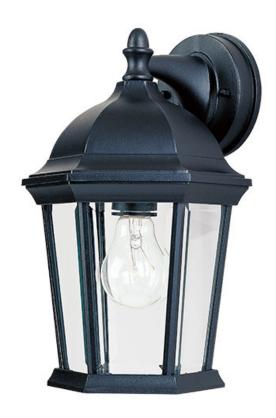

## **PRODUCT DESCRIPTION**

Maxim Lighting's commitment to both the residential lighting and the home building industries will assure you a product line focused on your basic lighting needs. With the Builder Cast collection you will find quality lighting that is well designed, well priced and readily available.

# LAMPING

INPUT VOLTAGE : 120V

BULB : 1 x 60W Incandescent E26 Medium, 60W Total

**BULB INCLUDED** : (Not Included)

DIMMABLE : Yes

### **GLASS**

Clear CL

# MATERIAL

Die Cast Aluminum