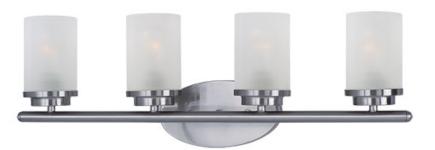

## PRODUCT DESCRIPTION

Minimalistic frames finished in your choice of Oil Rubbed Bronze or Polished Chrome support cylinders of Frost glass shades. A clean contemporary look at a very affordable price.

## **FINISHES OPTION**

Oil Rubbed Bronze

## **GLASS**

Frosted FT