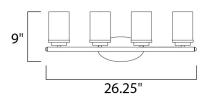

## **MEASUREMENTS**

DIMENSION : 26.25" W x 9" H x 6" Ext BACK PLATE : 8.25" W x 4.5" H

HANGING WEIGHT : 3.61 lb