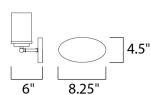

## **MEASUREMENTS**

DIMENSION : 26.25" W x 9" H x 6" Ext BACK PLATE : 8.25" W x 4.5" H

HANGING WEIGHT : 3.61 lb