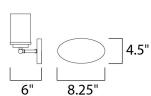

## **MEASUREMENTS**

DIMENSION : 26.25" W x 9" H x 6" Ext **BACK PLATE** : 8.25" W x 4.5" H

HANGING WEIGHT : 3.61 lb