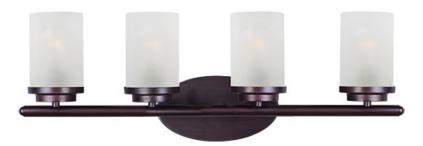

## PRODUCT DESCRIPTION

Minimalistic frames finished in your choice of Oil Rubbed Bronze or Polished Chrome support cylinders of Frost glass shades. A clean contemporary look at a very affordable price.

## **FINISHES OPTION**

Oil Rubbed Bronze

## **GLASS**

Frosted FT