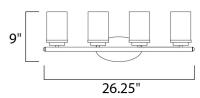

## **MEASUREMENTS**

DIMENSION : 26.25" W x 9" H x 6" Ext **BACK PLATE** : 8.25" W x 4.5" H

HANGING WEIGHT : 3.61 lb