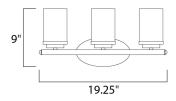

## **MEASUREMENTS**

DIMENSION : 19.25" W x 9" H x 6" Ext : 8.25" W x 4.5" H **BACK PLATE** 

HANGING WEIGHT : 2.9 lb