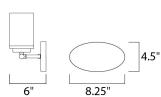

## **MEASUREMENTS**

DIMENSION : 19.25" W x 9" H x 6" Ext : 8.25" W x 4.5" H **BACK PLATE** 

HANGING WEIGHT : 2.9 lb