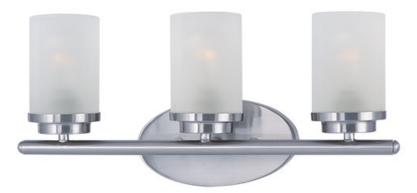

## PRODUCT DESCRIPTION

Minimalistic frames finished in your choice of Oil Rubbed Bronze or Polished Chrome support cylinders of Frost glass shades. A clean contemporary look at a very affordable price.

#### **FINISHES OPTION**

Oil Rubbed Bronze Polished Chrome

Satin Nickel

## **GLASS**

Frosted FT