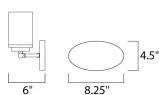

### **MEASUREMENTS**

DIMENSION : 19.25" W x 9" H x 6" Ext : 8.25" W x 4.5" H **BACK PLATE** 

HANGING WEIGHT : 2.9 lb