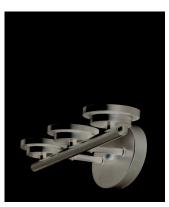

### PRODUCT DESCRIPTION

Minimalistic frames finished in your choice of Oil Rubbed Bronze or Polished Chrome support cylinders of Frost glass shades. A clean contemporary look at a very affordable price.





### **MEASUREMENTS**

DIMENSION : 19.25" W x 9" H x 6" Ext : 8.25" W x 4.5" H **BACK PLATE** 

HANGING WEIGHT : 2.9 lb

# **LAMPING**

INPUT VOLTAGE : 120V

: 3 x 60W Incandescent E26 Medium , 180W Total **BULB** 

**BULB INCLUDED** : (Not Included)

DIMMABLE : Yes

#### **FINISHES OPTION**

Oil Rubbed Bronze Polished Chrome Satin Nickel

### **GLASS**

Frosted FT

# MATERIAL

Steel, Glass

## **RATINGS**

**cULus** Damp Location







#### **ADDITIONAL**

INSTALL UP/DOWN: Up/Down OPERATING TEMPERATURE: -20°C (-4°F), 40°C (104°F)

Always consult a qualified electrician before insta