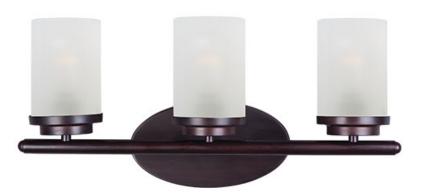

### PRODUCT DESCRIPTION

Minimalistic frames finished in your choice of Oil Rubbed Bronze or Polished Chrome support cylinders of Frost glass shades. A clean contemporary look at a very affordable price.

#### **FINISHES OPTION**

Oil Rubbed Bronze Polished Chrome Satin Nickel

### **GLASS**

Frosted FT