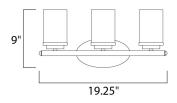

### **MEASUREMENTS**

DIMENSION : 19.25" W x 9" H x 6" Ext : 8.25" W x 4.5" H **BACK PLATE** 

HANGING WEIGHT : 2.9 lb