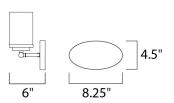

Job Type:\_



#### **PRODUCT DESCRIPTION**

Minimalistic frames finished in your choice of Oil Rubbed Bronze or Polished Chrome support cylinders of Frost glass shades. A clean contemporary look at a very affordable price.





### MEASUREMENTS

DIMENSION

BACK PLATE

: 4.5" W x 8.25" H

### HANGING WEIGHT LAMPING

INPUT VOLTAGE : 120V BULB

: 2.1 lb

BULB INCLUDED

DIMMABLE : Yes

# : 12" W x 9" H x 6" Ext

: 2 x 60W Incandescent E26 Medium , 120W Total : (Not Included)

## **FINISHES OPTION**

# Black

Oil Rubbed Bronze

Polished Chrome

Satin Nickel

GLASS Frosted FT

MATERIAL Steel, Glass

RATINGS cULus Damp Location



ADDITIONAL INSTALL UP/DOWN: Up/Down OPERATING TEMPERATURE: -20°C (-4°F), 40°C (104°F)

Always consult a qualified electrician before installing any lighting product.



WESTERN DISTRIBUTION CENTER (HEADQUARTER) 253 NORTH VINELAND AVE I CITY OF INDUSTRY, CA 91746

EASTERN DISTRIBUTION CENTER 4200 SHIRLEY DR. I ATLANTA, GA 30336

P. 626.956.4200 | F. 626.956.4225 | maximlighting.com