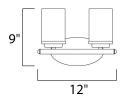

# : 12" W x 9" H x 6" Ext

: 2 x 60W Incandescent E26 Medium , 120W Total : (Not Included)