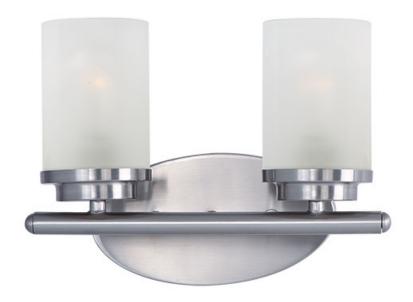

#### **PRODUCT DESCRIPTION**

Minimalistic frames finished in your choice of Oil Rubbed Bronze or Polished Chrome support cylinders of Frost glass shades. A clean contemporary look at a very affordable price.

# Black

Oil Rubbed Bronze

Polished Chrome

Satin Nickel

GLASS Frosted FT

MATERIAL Steel, Glass

RATINGS cULus Damp Location

ADDITIONAL INSTALL UP/DOWN: Up/Down OPERATING TEMPERATURE: -20°C (-4°F), 40°C (104°F)