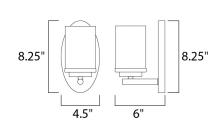

## **MEASUREMENTS**

DIMENSION : 4.5" W x 8.25" H x 6" Ext

BACK PLATE : 8.25" W x 4.5" H

HANGING WEIGHT : 1.21 lb