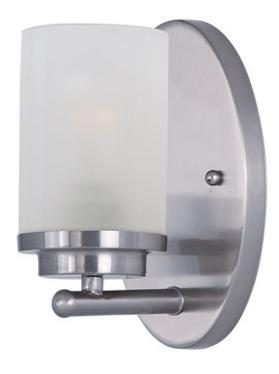

# PRODUCT DESCRIPTION

Minimalistic frames finished in your choice of Oil Rubbed Bronze or Polished Chrome support cylinders of Frost glass shades. A clean contemporary look at a very affordable price.

#### **FINISHES OPTION**

Black

Oil Rubbed Bronze

Polished Chrome

Satin Nickel

GLASS

Frosted FT

MATERIAL

Steel, Glass

RATINGS

cULus

Damp Location