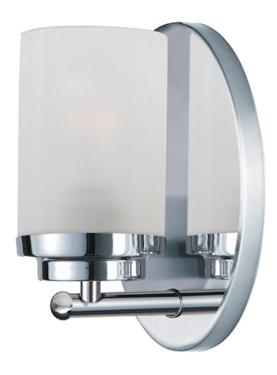

# PRODUCT DESCRIPTION

Minimalistic frames finished in your choice of Oil Rubbed Bronze or Polished Chrome support cylinders of Frost glass shades. A clean contemporary look at a very affordable price.

#### **FINISHES OPTION**

Oil Rubbed Bronze

Polished Chrome

Satin Nickel

**GLASS** 

Frosted FT

MATERIAL

Steel, Glass