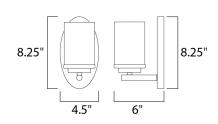

## **MEASUREMENTS**

DIMENSION : 4.5" W x 8.25" H x 6" Ext

: 8.25" W x 4.5" H **BACK PLATE** 

HANGING WEIGHT : 1.21 lb