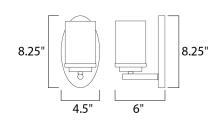

## **MEASUREMENTS**

**DIMENSION** : 4.5" W x 8.25" H x 6" Ext

: 8.25" W x 4.5" H **BACK PLATE** 

HANGING WEIGHT : 1.21 lb