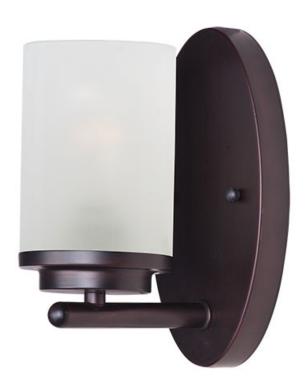

## PRODUCT DESCRIPTION

Minimalistic frames finished in your choice of Oil Rubbed Bronze or Polished Chrome support cylinders of Frost glass shades. A clean contemporary look at a very affordable price.

#### **FINISHES OPTION**

Oil Rubbed Bronze

Polished Chrome

Satin Nickel

## **GLASS**

Frosted FT