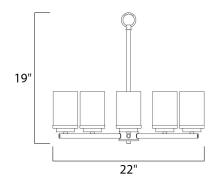

### **MEASUREMENTS**

DIMENSION : 22" L x 22" W x 19" H : 5.12" W x 0.79" H x 5.12" L CANOPY

HANGING WEIGHT : 8.76 lb