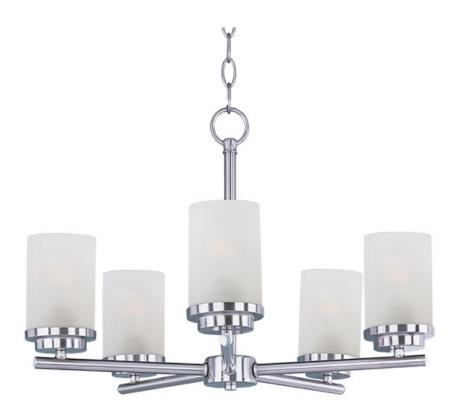

### PRODUCT DESCRIPTION

Minimalistic frames finished in your choice of Oil Rubbed Bronze or Polished Chrome support cylinders of Frost glass shades. A clean contemporary look at a very affordable price.

### LAMPING

INPUT VOLTAGE : 120V

: 5 x 60W Incandescent E26 Medium , 300W Total BULB

BULB INCLUDED : (Not Included)

DIMMABLE : Yes

## **GLASS**

Frosted FT

## MATERIAL

Steel, Glass