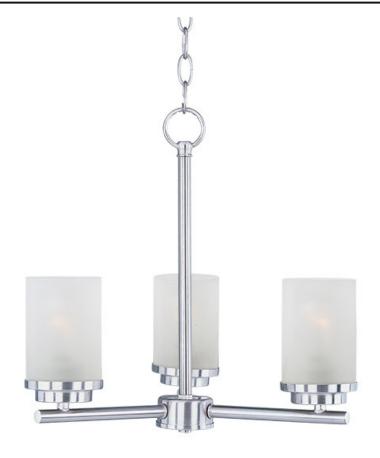

### **PRODUCT DESCRIPTION**

Minimalistic frames finished in your choice of Oil Rubbed Bronze or Polished Chrome support cylinders of Frost glass shades. A clean contemporary look at a very affordable price.

## **FINISHES OPTION**

Black Satin Nickel

GLASS Frosted FT

MATERIAL Steel, Glass

RATINGS cULus Dry Location