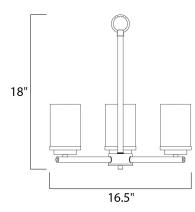

### **PRODUCT DESCRIPTION**

Minimalistic frames finished in your choice of Oil Rubbed Bronze or Polished Chrome support cylinders of Frost glass shades. A clean contemporary look at a very affordable price.



#### MEASUREMENTS

DIMENSION

CANOPY

: 16.5" L x 16.5" W x 18" H

# HANGING WEIGHT LAMPING

INPUT VOLTAGE : 120V BULB **BULB INCLUDED** DIMMABLE :Yes

: 5.12" W x 0.79" H x 5.12" L : 6.24 lb

: 3 x 60W Incandescent E26 Medium , 180W Total : (Not Included)

## **FINISHES OPTION**

Black Satin Nickel

GLASS Frosted FT

MATERIAL Steel, Glass

RATINGS cULus Dry Location



## ADDITIONAL ADJUSTABLE OPERATING TEMPERATURE: -20°C (-4°F), 40°C (104°F)

Always consult a qualified electrician before installing any lighting product.



WESTERN DISTRIBUTION CENTER (HEADQUARTER) 253 NORTH VINELAND AVE I CITY OF INDUSTRY, CA 91746

EASTERN DISTRIBUTION CENTER 4200 SHIRLEY DR. I ATLANTA, GA 30336

P. 626.956.4200 | F. 626.956.4225 | maximlighting.com