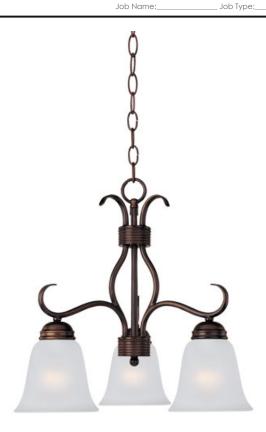

## **PRODUCT DESCRIPTION**

Contemporary collection with sweeping arms and clean lines. Offered in Ice glass and Satin Nickel finish or Wilshire glass and Oil Rubbed Bronze finish.

## LAMPING

INPUT VOLTAGE : 120V

:  $3 \times 60 \text{W}$  Incandescent E26 Medium , 180 W Total BULB

**BULB INCLUDED** : (Not Included)

DIMMABLE : Yes

## **GLASS**

Frosted FT