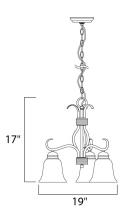

## **MEASUREMENTS**

**DIMENSION** : 19" L x 19" W x 18.25" H

: 55" OAH MAX OAH HANGING WEIGHT : 2.8 lb