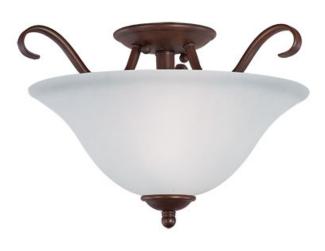

## **PRODUCT DESCRIPTION**

Contemporary collection with sweeping arms and clean lines. Offered in Ice glass and Satin Nickel finish or Wilshire glass and Oil Rubbed Bronze finish.