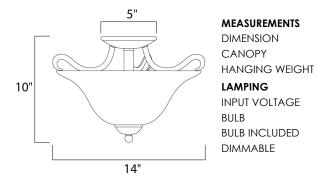

## MEASUREMENTS

: 14" L x 14" W x 10" H : 5" W x 1" H x 5" L

LAMPING

BULB BULB INCLUDED DIMMABLE

: 3.87 lb

INPUT VOLTAGE : 120V : 2 x 60W Incandescent E26 Medium , 120W Total : (Not Included) :Yes