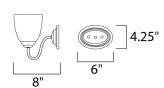

#### **MEASUREMENTS**

: 29.75" W x 8" H x 8" Ext DIMENSION

**BACK PLATE** : 4.25" W x 6" H

HANGING WEIGHT : 5.6 lb