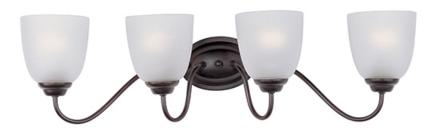

## PRODUCT DESCRIPTION

A transitional look that works in a broad range of interiors featuring metal frames finished in either Oiled Rubbed Bronze for the traditional home or Satin Nickel for a more contemporary look. Simple Frost glass shades compliment the overall design.

# **GLASS**

Frosted FT

### MATERIAL

Steel, Glass