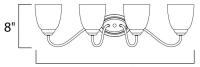

29.75"

#### **MEASUREMENTS**

: 29.75" W x 8" H x 8" Ext DIMENSION

**BACK PLATE** : 4.25" W x 6" H

HANGING WEIGHT : 5.6 lb