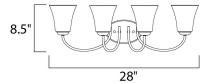

HANGING WEIGHT LAMPING

INPUT VOLTAGE : 120V

**MEASUREMENTS** 

DIMENSION

**BACK PLATE** 

**BULB** : 4 x 60W Incandescent E26 Medium, 240W Total **BULB INCLUDED** : (Not Included)

: 4.95 lb

: 7" W x 4.5" H x 5" HCO

DIMMABLE : Yes

: 28" W x 8.5" H x 7" Ext

**GLASS** Frosted FT

**FINISHES OPTION** 

Satin Nickel

Oil Rubbed Bronze

MATERIAL Steel, Glass

**RATINGS** 