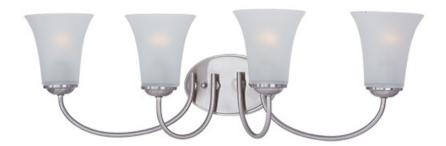

## PRODUCT DESCRIPTION

Modern style at a competitive price will make this collection the next builder standard. Tall profile Frost glass shades adorn a minimalistic frame in your choice of Satin Nickel or Oil Rubbed Bronze.

DIMMABLE : Yes

: 28" W x 8.5" H x 7" Ext

**GLASS** Frosted FT

**FINISHES OPTION** 

Satin Nickel

Oil Rubbed Bronze

MATERIAL Steel, Glass

**RATINGS** 