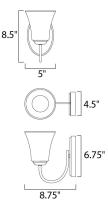

## MEASUREMENTS

DIMENSION

BACK PLATE

BULB

DIMMABLE

: 5" W x 8.5" H x 8.75" Ext : 4.5" W x 6.75" H

## HANGING WEIGHT LAMPING

INPUT VOLTAGE : 120V LUMENS

: 0 Rated

BULB INCLUDED :Yes

: 1.5 lb

: 1 x 60W Incandescent E26 Medium , 60W Total : (Not Included)