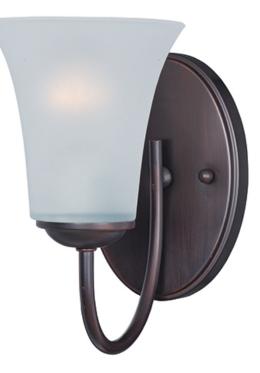

## **PRODUCT DESCRIPTION**

Modern style at a competitive price will make this collection the next builder standard. Tall profile Frost glass shades adorn a minimalistic frame in your choice of Satin Nickel or Oil Rubbed Bronze.