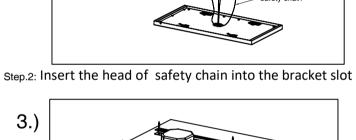

## Locate all hardware & components before discarding packaging

2.)

Step.1:Tighten the bracket onto ceiling with screws

Step.3:Finish wiring(Black for Live, White for Neutral, and Green/Yellow Green for Ground.)