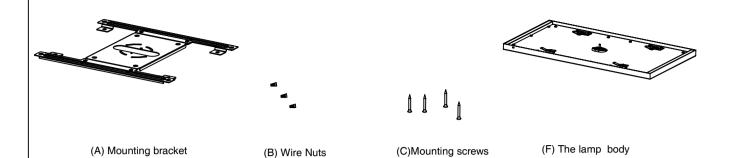

## Locate all hardware & components before discarding packaging

2.)

Step.1:Tighten the bracket onto ceiling with screws

Step.3:Finish wiring(Black for Live, White for Neutral, and Green/Yellow Green for Ground.)