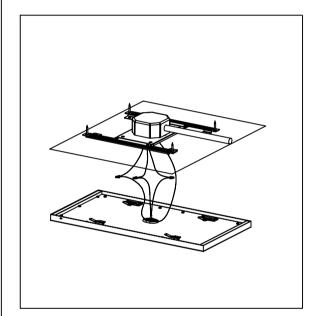

## Locate all hardware & components before discarding packaging

2.)

Step.1:Tighten the bracket onto ceiling with screws

Step.3:Finish wiring(Black for Live, White for Neutral, and Green/Yellow Green for Ground.)