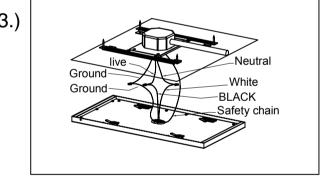

## Locate all hardware & components before discarding packaging

2.)

Step.1:Tighten the bracket onto ceiling with screws

Step.3:Finish wiring(Black for Live, White for Neutral, and Green/Yellow Green for Ground.)