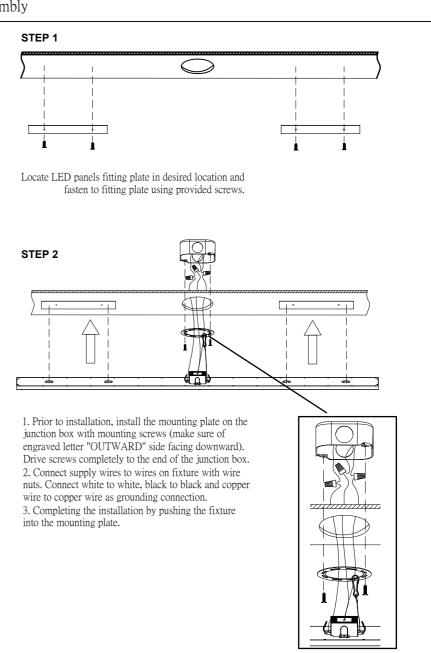

PRODUCT NAME:WAFER LED FLUSH MOUNT ITEM NUMBER: 57746 57747

Please consult a qualified electrician for hanging fixture and wiring. CAUTION:Before starting the installation, disconnect the power by turning off the circuit breaker or by removing the fuse at the fuse box. Carefully unpack and identify all parts before assembly