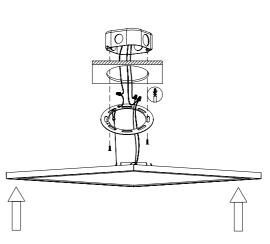

Due to inrush current wattage should not exceed 150 Watts of product for a 600 Watt dimmer.

36W AC LED

CAUTION:120V-277V INPUT, 120V DIMMING ONLY.

1. Prior to installation, install the mounting plate on the junction box with mounting screws (make sure of engraved letter "OUTWARD" side facing downward). Drive screws completely to the end of the junction box. 2. Connect supply wires to wires on fixture with wire nuts. Connect white to white, black to black and copper wire to copper wire as grounding connection.

3. Completing the installation by pushing the fixture