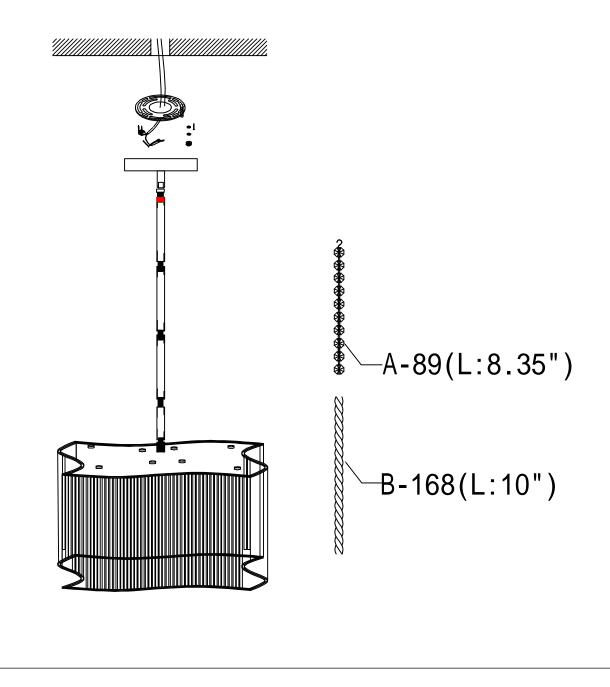

## Installation Instructions Model 39704CLPC

- 1. Turn breaker off for circuit on outlet where fixture is to be installed.
- 2. Install mounting bracket to electrical box.
- 3. Wire fixture to wires in outlet box. Green wire is for Ground.
- 4. Install fixture to bracket and tighten 2 nuts so that fixture meets the ceiling.
- 5. Install inner crystal strings A to metal loops on bottom. It is recommended to use glove included and not touch crystal with bare fingers
- 6. Install 40 watt G9 xenon bulbs by gently pushing into socket.