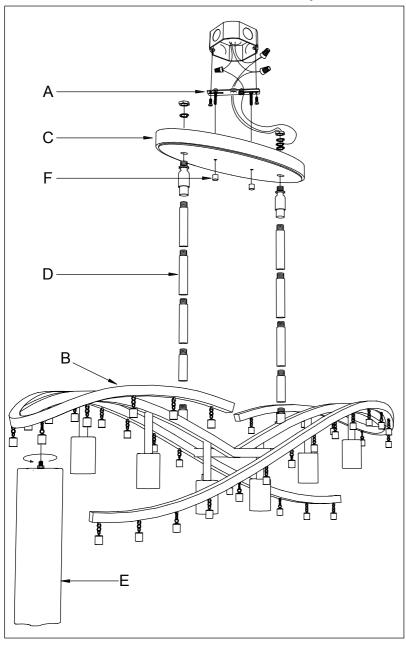

## Locate all hardware & components before discarding packaging

Step.1: Remove mounting bracket (A) from fixture and install to electrical box.

Step.2: Determine correct length of rod needed for hanging height. Screw the Rod (D) on the Body (B) and Canopy (C).

Step.3: Wire fixture to wires in outlet box. Green wire is for Ground.

Step.4: Install body (B) to bracket (A) and tighten nut (F) on the canopy (C) to secure. Screw glass (E) to the coupling. Install light bulb.