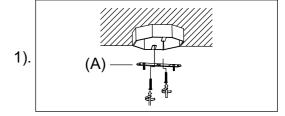

## Locate all hardware & components before discarding packaging

Step.1: Remove mounting bracket (A) from fixture and install to electrical box.

Step.2: Determine correct length of rod needed for hanging height. Screw the Rod (D) on the Body (B) and Canopy (C).