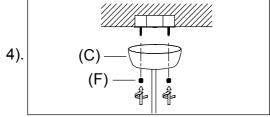

Step.3: Wire fixture to wires in outlet box. Green wire is for Ground.

Step.4: Install body (B) to bracket (A) and tighten nut (F) on the canopy (C) to secure. Screw glass (E) to the coupling. Install light bulb.