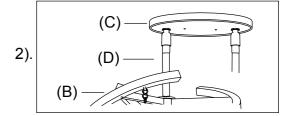

## Locate all hardware & components before discarding packaging

Step.1: Remove mounting bracket (A) from fixture and install to electrical box.

Step.2: Determine correct length of rod needed for hanging height. Screw the Rod (D) on the Body (B) and Canopy (C).