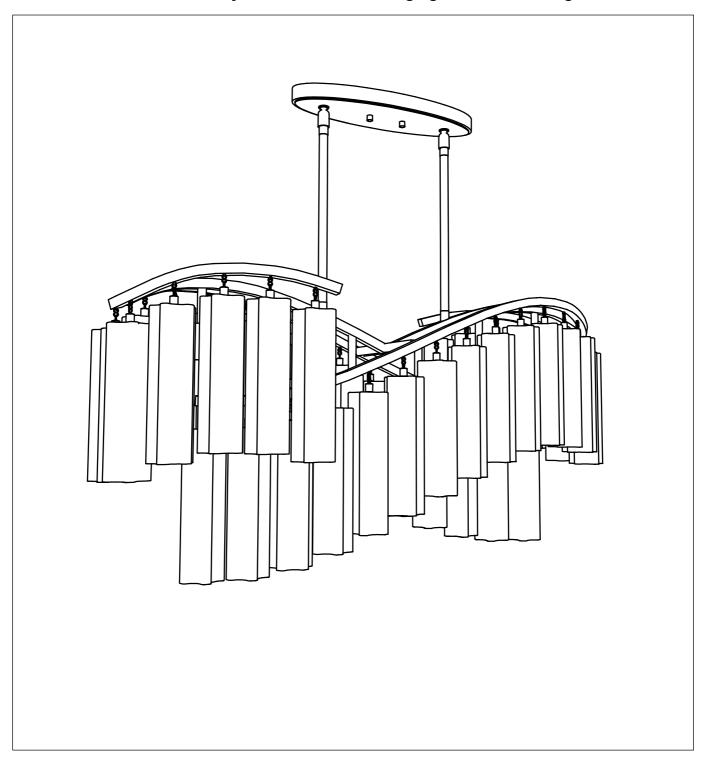

PRODUCT NAME: VICTORIA ITEM NUMBER: 39579WFLGS

## Please consult your electrician for hanging fixture and wiring.

E27 6X60W