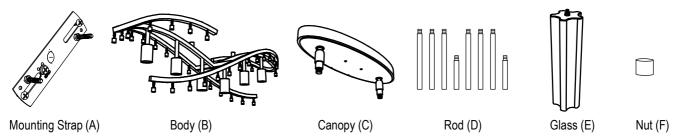

## Locate all hardware & components before discarding packaging

Step.1: Remove mounting bracket (A) from fixture and install to electrical box.

Step.2: Determine correct length of rod needed for hanging height. Screw the Rod (D) on the Body (B) and Canopy (C).