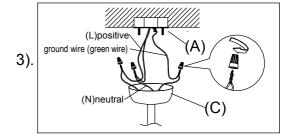

Step.3: Wire fixture to wires in outlet box. Green wire is for Ground.

Step.4: Install body (B) to bracket (A) and tighten nut (F) on the canopy (C) to secure. Screw glass (E) to the coupling. Install light bulb.