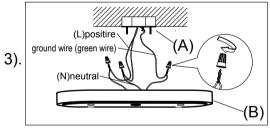

Step.3: Wire fixture to wires in outlet box. Green wire is for Ground.

Step.4: Install body (D) to Mounting Strap (A) and tighten nut (E) on the canopy to secure. Place the Candle Tube (F) over the socket and Install light bulb.