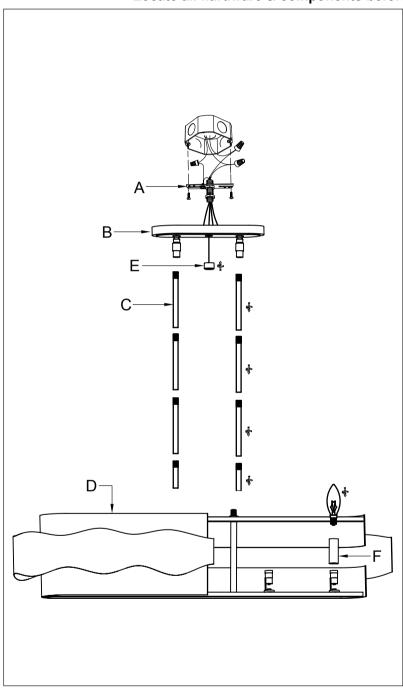

## Locate all hardware & components before discarding packaging

1). (A)—

Step.1: Remove mounting Strap (A) from fixture and install to electrical box.

Step.2: Determine correct length of rod needed for hanging height. Screw the Rod (C) on the Body (D) and Canopy (B).

Step.3: Wire fixture to wires in outlet box. Green wire is for Ground.

Step.4: Install body (D) to Mounting Strap (A) and tighten nut (E) on the canopy to secure. Place the Candle Tube (F) over the socket and Install light bulb.