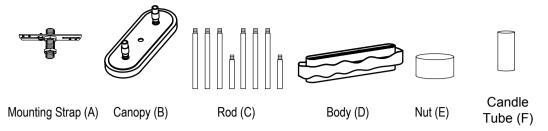

## Locate all hardware & components before discarding packaging

1). (A)—

Step.1: Remove mounting Strap (A) from fixture and install to electrical box.

Step.2: Determine correct length of rod needed for hanging height. Screw the Rod (C) on the Body (D) and Canopy (B).

Step.3: Wire fixture to wires in outlet box. Green wire is for Ground.

Step.4: Install body (D) to Mounting Strap (A) and tighten nut (E) on the canopy to secure. Place the Candle Tube (F) over the socket and Install light bulb.