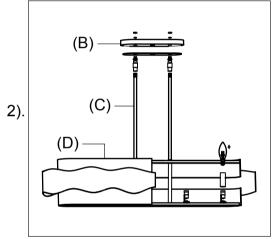

## Locate all hardware & components before discarding packaging

1). (A)—

Step.1: Remove mounting Strap (A) from fixture and install to electrical box.

Step.2: Determine correct length of rod needed for hanging height. Screw the Rod (C) on the Body (D) and Canopy (B).

Step.3: Wire fixture to wires in outlet box. Green wire is for Ground.

Step.4: Install body (D) to Mounting Strap (A) and tighten nut (E) on the canopy to secure. Place the Candle Tube (F) over the socket and Install light bulb.