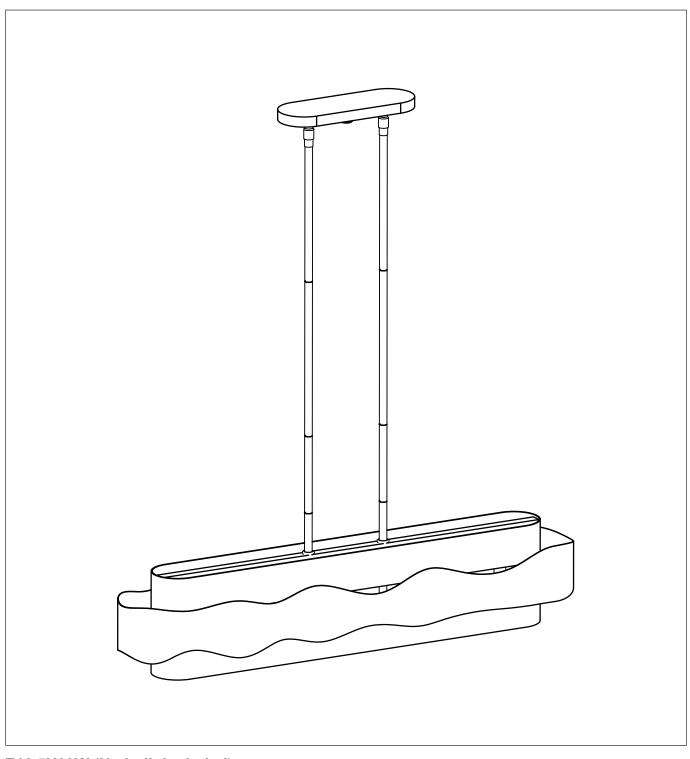

**PRODUCT NAME: FLOW** 

**ITEM NUMBER: 38397BZGTGLD** 

Please consult your electrician for hanging fixture and wiring.

E12 5X60W (No bulb included)