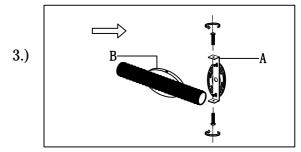

Step.3: Install Body(B) to Canopy(A) and tighten screws at the ends of the canopy to secure.

Cleaning & Care: Clean with soft cloth and a mild detergent. Do not use abrasive cleaner.