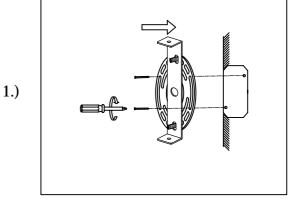

Locate all hardware & components before discarding packaging

Step.1: Remove mounting bracket (A) from fixture and install to electrical box.

Step.2: Wire fixture to wires in outlet box. Install green wire is for Ground.