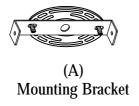

Locate all hardware & components before discarding packaging

Step.1: Remove mounting bracket (A) from fixture and install to electrical box.

Step.2: Wire fixture to wires in outlet box. Install green wire is for Ground.