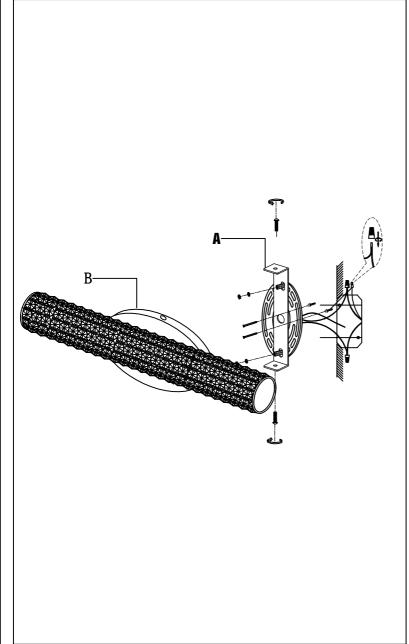

Locate all hardware & components before discarding packaging

Step.1: Remove mounting bracket (A) from fixture and install to electrical box.

Step.2: Wire fixture to wires in outlet box. Install green wire is for Ground.

Step.3: Install Body(B) to Canopy(A) and tighten screws at the ends of the canopy to secure.

Cleaning & Care: Clean with soft cloth and a mild detergent. Do not use abrasive cleaner.