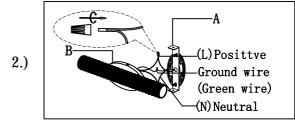

Locate all hardware & components before discarding packaging

Step.1: Remove mounting bracket (A) from fixture and install to electrical box.

Step.2: Wire fixture to wires in outlet box. Install green wire is for Ground.