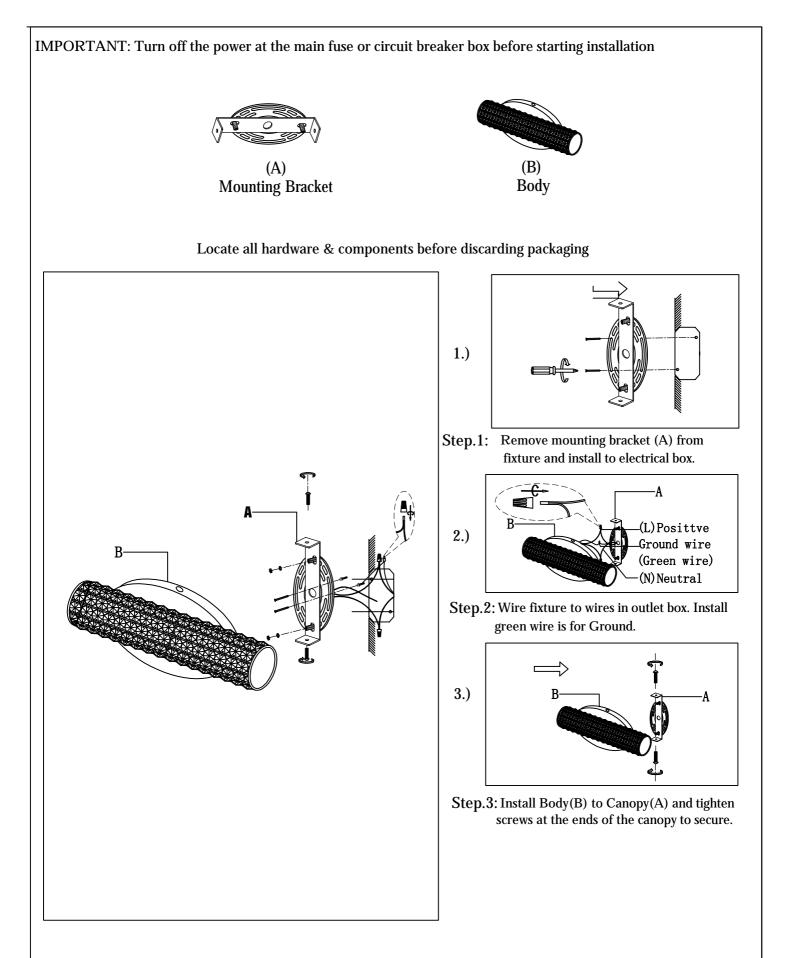

PRODUCT NAME: Meteor ITEM NUMBER: 32500BCPC

Please consult your electrician for hanging fixture and wiring.

The fixture is designed to dim with a standard Triac forward phase dimmer.Dimming levels will vary by dimmer.

WARNING:WIRES NEED TO BE CONNECTED TO DRIVER FOUND IN CANOPY AND SHOULD NOT CONECT DIRECTLY TO POWER SOURCE OR A SHORT MIGHT OCCUR.

5W LED

PRODUCTS ARE NOT INENDED FOR COMMERCIAL USE

MADE IN CHINA Page 1 of (2)