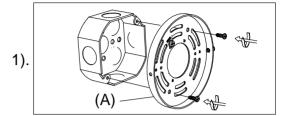

## Locate all hardware & components before discarding packaging

Step.1: Remove mounting bracket (A) from fixture and install to electrical box.

Step.2: Wire fixture to wires in outlet box. Copper wire is for Ground.