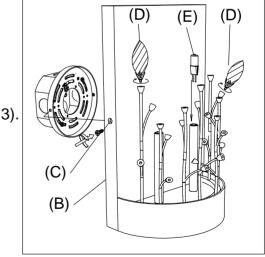

Step.3: Install body (B) to the outlet box and secure with screw(C). Install crystal (D) on the arm. Insert bulb (E) in the socket.