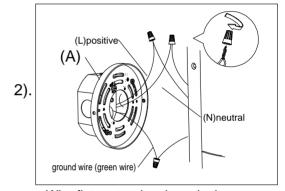

## Locate all hardware & components before discarding packaging

Step.1: Remove mounting bracket (A) from fixture and install to electrical box.

Step.2: Wire fixture to wires in outlet box. Copper wire is for Ground.