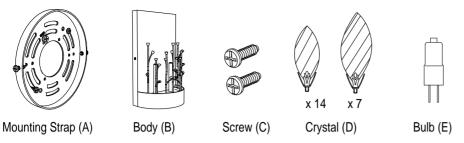

## Locate all hardware & components before discarding packaging

Step.1: Remove mounting bracket (A) from fixture and install to electrical box.

Step.2: Wire fixture to wires in outlet box. Copper wire is for Ground.

Step.3: Install body (B) to the outlet box and secure with screw(C). Install crystal (D) on the arm. Insert bulb (E) in the socket.