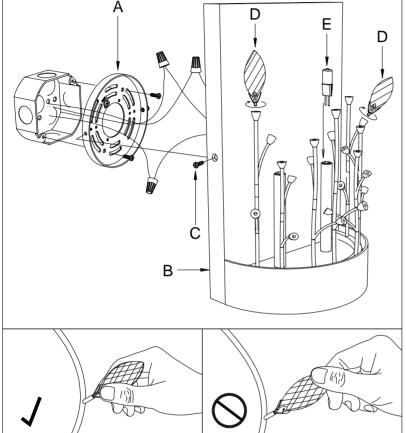

## Locate all hardware & components before discarding packaging

Step.1: Remove mounting bracket (A) from fixture and install to electrical box.

Step.2: Wire fixture to wires in outlet box. Copper wire is for Ground.

Step.3: Install body (B) to the outlet box and secure with screw(C). Install crystal (D) on the arm. Insert bulb (E) in the socket.