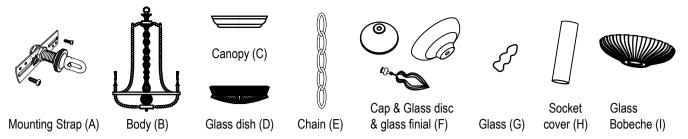

## Locate all hardware & components before discarding packaging

Cleaning & Care: Clean with soft cloth and a mild detergent. Do not use abrasive cleaner.

Step.1: Remove mounting Strap (A) from fixture and install to electrical box.

Step.2: Install fixture loop. Connect chain (E) to fixture loop and screw collar loop with key link. Thread fixture wire through every 3rd link in the chain (E) into outlet box.

Step.3: Wire fixture to wires in outlet box. Bare wire is for Ground.

Step.5: Raise Canopy (C) and Glass dish (D) to ceiling and secure with screw collar ring. Place the Cap and Glass dics onto the nipple and secure with the glass finial (F), install Glass (G) as shown on the drawing. Place the Socket cover (H) and Glass Bobeche (I) over the socket and Install light bulb.