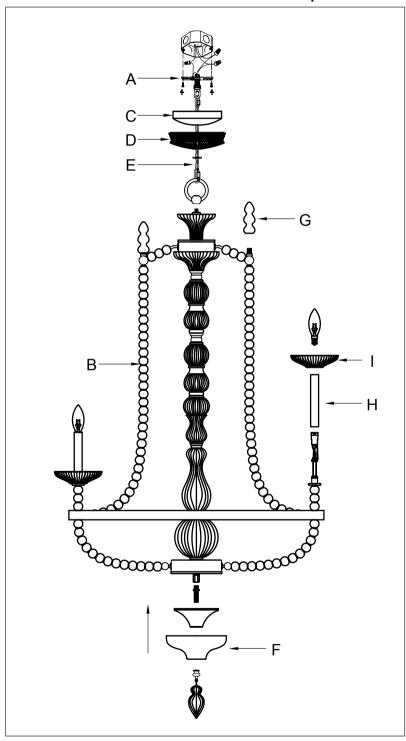

## Locate all hardware & components before discarding packaging

Cleaning & Care: Clean with soft cloth and a mild detergent. Do not use abrasive cleaner.

Step.1: Remove mounting Strap (A) from fixture and install to electrical box.

Step.2: Install fixture loop. Connect chain (E) to fixture loop and screw collar loop with key link. Thread fixture wire through every 3rd link in the chain (E) into outlet box.

Step.3: Wire fixture to wires in outlet box. Bare wire is for Ground.

Step.5: Raise Canopy (C) and Glass dish (D) to ceiling and secure with screw collar ring. Place the Cap and Glass dics onto the nipple and secure with the glass finial (F), install Glass (G) as shown on the drawing. Place the Socket cover (H) and Glass Bobeche (I) over the socket and Install light bulb.