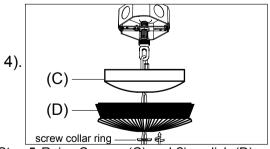

Step.5: Raise Canopy (C) and Glass dish (D) to ceiling and secure with screw collar ring. Place the Cap and Glass dics onto the nipple and secure with the glass finial (F), install Glass (G) as shown on the drawing. Place the Socket cover (H) and Glass Bobeche (I) over the socket and Install light bulb.