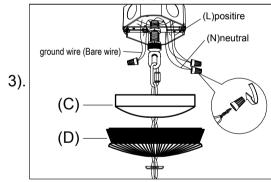

Step.2: Install fixture loop. Connect chain (E) to fixture loop and screw collar loop with key link. Thread fixture wire through every 3rd link in the chain (E) into outlet box.

Step.3: Wire fixture to wires in outlet box. Bare wire is for Ground.