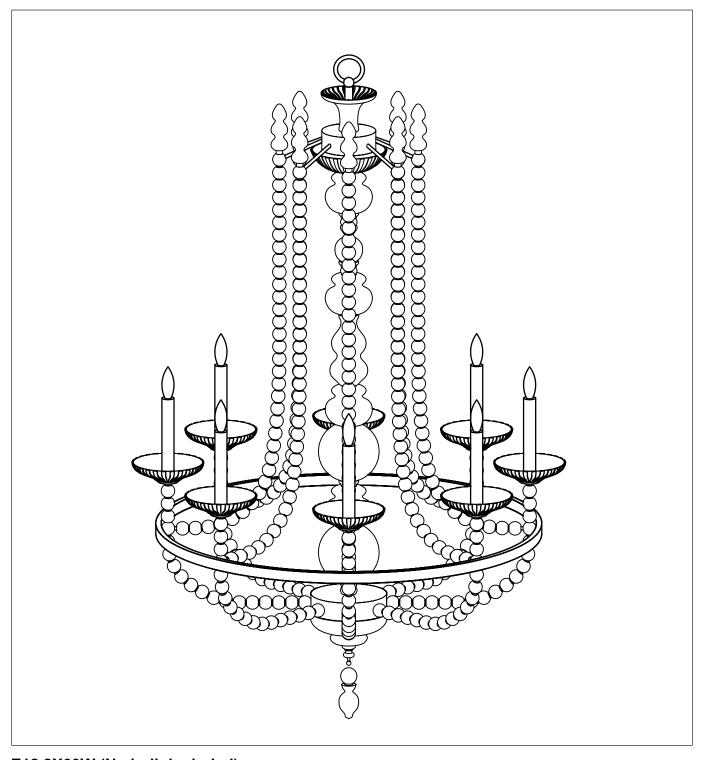

## Please consult your electrician for hanging fixture and wiring.

E12 8X60W (No bulb included)