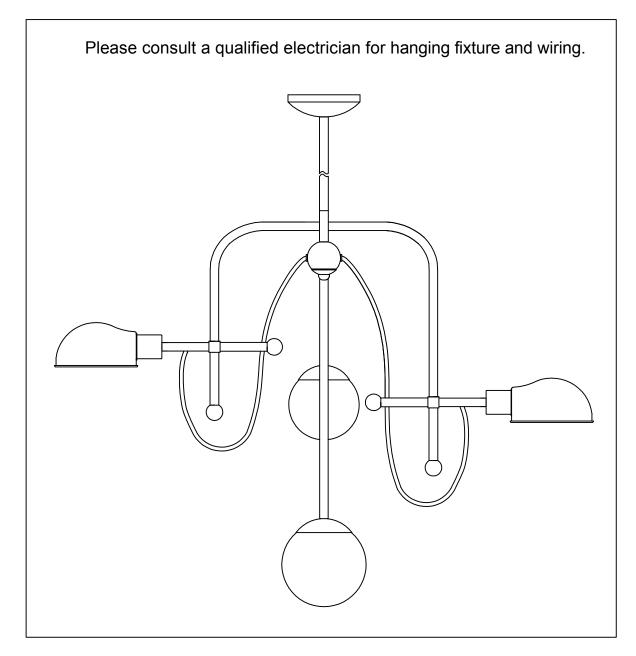

PRODUCT NAME: Mingle 4-Light Chandelier ITEM NUMBER: 21666

Bulb (included): 2\*4W G9\*LED Bulbs + 2\*9W E26\*LED Bulbs Bulb (Max wattage): 2\*25W G9 Bulbs + 2\*40W E26 Bulbs IMPORTANT: Turn off the power at the main fuse or circuit breaker box before starting installation

## Locate all hardware & components before discarding packaging

- 1. Remove mounting bracket from fixture and install to electrical box
- 2. Run wire through stems and combine stem lengths to meet desired mounting height.

3. Wire fixtures to wires in outlet box. Copper wire is for grounding.

4.Install LED G9 and LED E26 included.5.Thread glass onto cup.

Cleaning & Care: Clean with soft cloth and a mild detergent. Do not use abrasive cleaner