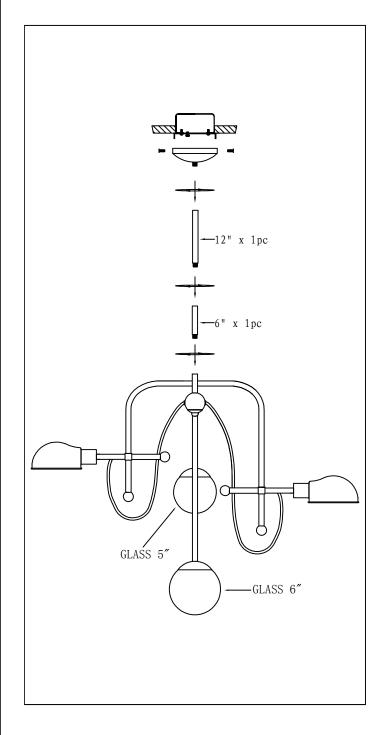

## Locate all hardware & components before discarding packaging

- 1. Remove mounting bracket from fixture and install to electrical box
- 2. Run wire through stems and combine stem lengths to meet desired mounting height.

3. Wire fixtures to wires in outlet box. Copper wire is for grounding.

4.Install LED G9 and LED E26 included.5.Thread glass onto cup.

Cleaning & Care: Clean with soft cloth and a mild detergent. Do not use abrasive cleaner