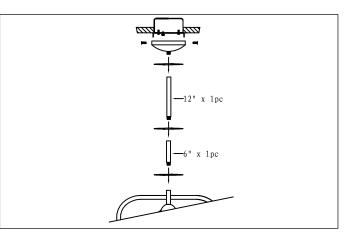

## Locate all hardware & components before discarding packaging

- 1. Remove mounting bracket from fixture and install to electrical box
- 2. Run wire through stems and combine stem lengths to meet desired mounting height.

3. Wire fixtures to wires in outlet box. Copper wire is for grounding.

4.Install LED G9 and LED E26 included.5.Thread glass onto cup.

Cleaning & Care: Clean with soft cloth and a mild detergent. Do not use abrasive cleaner