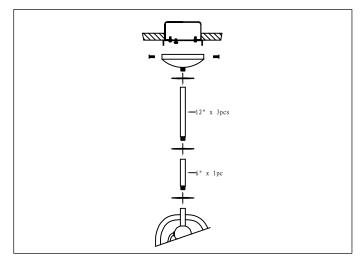

## Locate all hardware & components before discarding packaging

- 1. Remove mounting bracket from fixture and install to electrical box
- 2. Run wire through stems and combine stem lengths to meet desired mounting height.

3. Wire fixtures to wires in outlet box. Copper wire is for grounding.

- 4.Install LED G9 and LED E26 included.
- 5. Thread glass onto cup.

Cleaning & Care: Clean with soft cloth and a mild detergent. Do not use abrasive cleaner