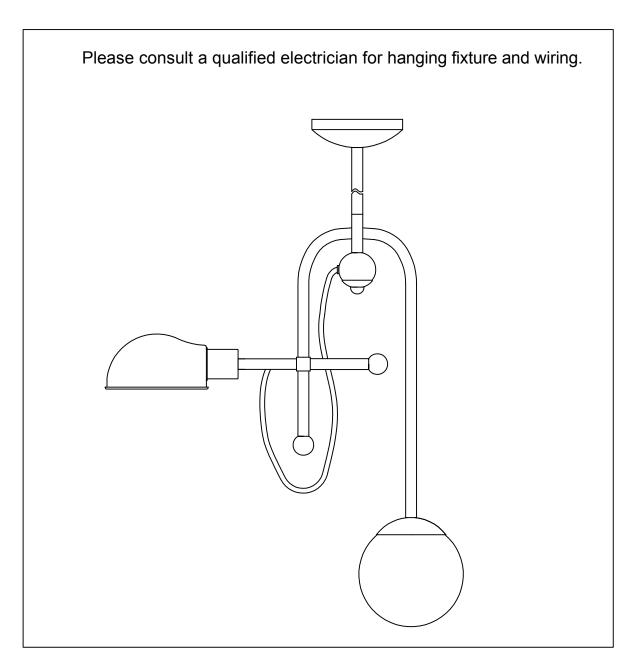

PRODUCT NAME: Mingle 2-Light Pendant

ITEM NUMBER: 21664

Bulb (included): 1\*4W G9\*LED Bulb + 1\*9W E26\*LED Bulb

Bulb (Max wattage): 1\*25W G9 Bulb + 1\*40W E26 Bulb

## Locate all hardware & components before discarding packaging

- 1. Remove mounting bracket from fixture and install to electrical box
- 2. Run wire through stems and combine stem lengths to meet desired mounting height.

3. Wire fixtures to wires in outlet box. Copper wire is for grounding.

- 4.Install LED G9 and LED E26 included.
- 5. Thread glass onto cup.

Cleaning & Care: Clean with soft cloth and a mild detergent. Do not use abrasive cleaner