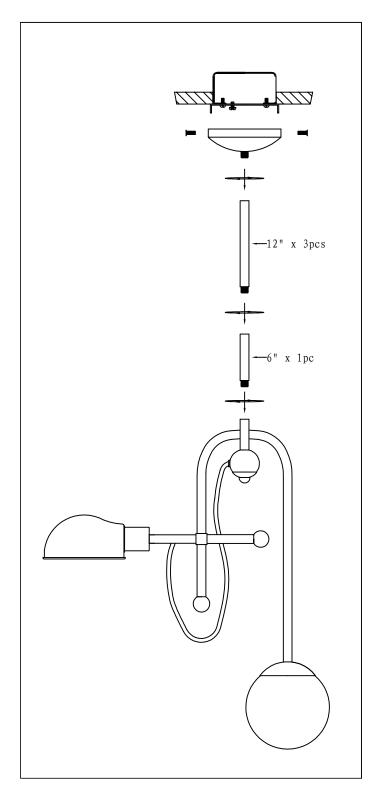

## Locate all hardware & components before discarding packaging

- 1. Remove mounting bracket from fixture and install to electrical box
- 2. Run wire through stems and combine stem lengths to meet desired mounting height.

3. Wire fixtures to wires in outlet box. Copper wire is for grounding.

- 4.Install LED G9 and LED E26 included.
- 5. Thread glass onto cup.

Cleaning & Care: Clean with soft cloth and a mild detergent. Do not use abrasive cleaner