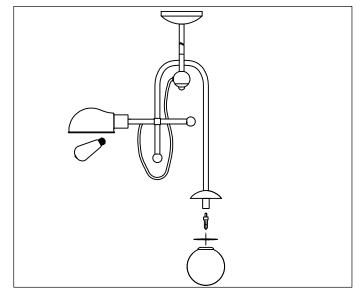

PRODUCT NAME: Mingle 2-Light Pendant

ITEM NUMBER: 21664

Bulb (included): 1\*4W G9\*LED Bulb + 1\*9W E26\*LED Bulb

Bulb (Max wattage): 1\*25W G9 Bulb + 1\*40W E26 Bulb

## Locate all hardware & components before discarding packaging

- 1. Remove mounting bracket from fixture and install to electrical box
- 2. Run wire through stems and combine stem lengths to meet desired mounting height.

3. Wire fixtures to wires in outlet box. Copper wire is for grounding.

- 4.Install LED G9 and LED E26 included.
- 5. Thread glass onto cup.

Cleaning & Care: Clean with soft cloth and a mild detergent. Do not use abrasive cleaner