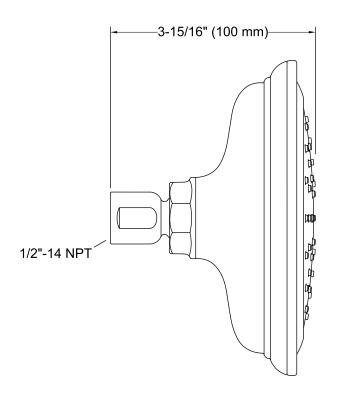

### **Technical Information**

All product dimensions are nominal.

### Showerhead/Body Spray:

Rated maximum flow: 1.75 gal/min (6.6 l/min)

Pressure: 80 psi (5.5 bar)