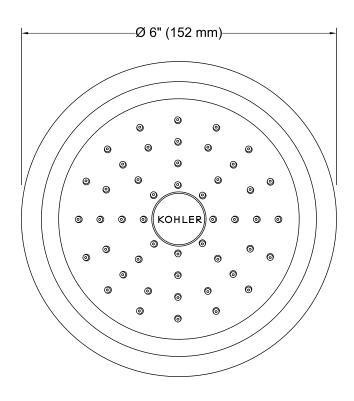

### **Features**

- Katalyst® air-induction technology maximizes the air/water mix for a powerful, even flow.
- Optimized sprayface for maximum performance.
- MasterClean™ sprayface prohibits mineral buildup for easy cleaning.
- 1/2" NPT connection.
- Single-function showerhead with 48 nozzle 5-1/2" (140 mm) diameter sprayface.
- 1.75 gal/min (6.6 l/min) maximum flow rate.
- Showerarm and flange not included.
- Coordinates with other products in the Artifacts collection.

### **Technical Information**

All product dimensions are nominal.