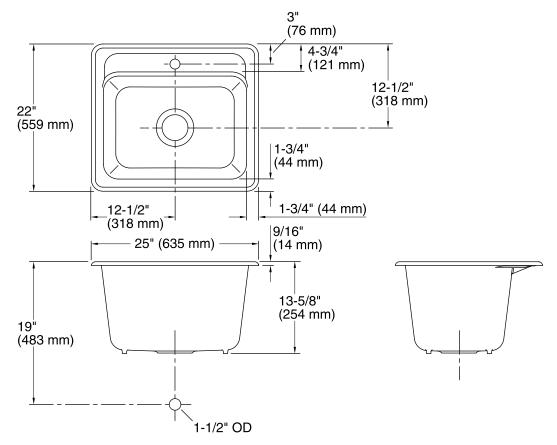

## Glen Falls™ Top-/Under-Mount Utility Sink K-19017-1

### **Technical Information**

| All product dimensions are nominal. |                                                                                                              |  |  |
|-------------------------------------|--------------------------------------------------------------------------------------------------------------|--|--|
| Bowl configuration:                 | Single                                                                                                       |  |  |
| Installation:                       | Top-mount, Under-mount                                                                                       |  |  |
| Min. base cabinet<br>width:         | 27" (686 mm)                                                                                                 |  |  |
| Bowl area:                          | Length: 21-1/2" (546 mm)<br>Width: 15-1/2" (394 mm)<br>Bowl depth: 13" (330 mm)<br>Water depth: 13" (330 mm) |  |  |
| Number of deck holes:               | 1                                                                                                            |  |  |
| Faucet hole(s):                     | 1-3/8" (35 mm)                                                                                               |  |  |
| Drain hole:                         | 3-7/8" (98 mm)                                                                                               |  |  |
| Template:                           | 1079983-7, required, included                                                                                |  |  |