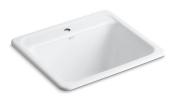

# Glen Falls<sup>™</sup> Top-/Under-Mount Utility Sink K-19017-1

### Features

- Fits minimum 27-inch base cabinet if installed as top-mount or as under-mount.
- Single bowl.
- 13-inch depth.
- 1 faucet hole (-1).
- Includes cutout templates.

### Material

• KOHLER<sup>®</sup> enameled cast iron.

#### Installation

- Top-mount or under-mount installation.
- Strainer not included.