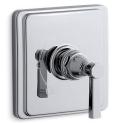

### Features

- Includes face plate with handle.
- Single handle controls both on/off activation and temperature setting.
- Supplied with ADA compliant metal pure lever handle.
- Complements the Pinstripe faucet and accessory collections.

### Pinstripe® Rite-Temp® Valve Trim K-TS13135-4A