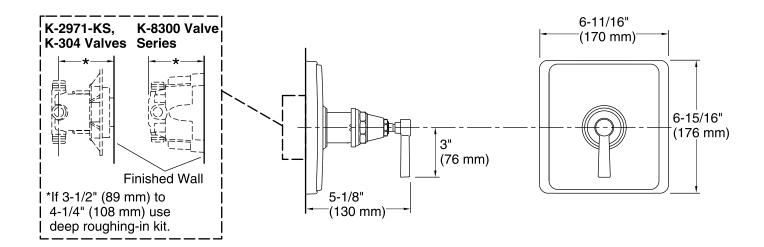

### Installation

• Trim set requires valve to complete installation.

### **Required Accessories**

K-304/K-P304 Series Rite-Temp® Valves

or

K-8304/K-P8304 Series Rite-Temp $\ensuremath{\mathbb{B}}$  Valve & Cartridge Kits or

K-8300/K-P8300 Series Rite-Temp® Valve Body Rough-ins K-8305/K-P8305 Series Rite-Temp® Cartridges

#### or

K-2971-KS 3/4" Pressure-balancing Valve

### **Optional Accessories**

K-10350 Deep Rough-In Kit For K-8305 Cartridges K-10351 Test Cap For K-8300 Series Valve Bodies

ADA CSA B651 OBC

### **Technical Information**

All product dimensions are nominal.

### Notes

Install the product according to the installation guide.

NOTICE: Risk of product damage. Long screws for installing trim can damage the K-2971-KS valve. Consult the trim installation guide to verify if the thin wall installation kit (88526) is needed.