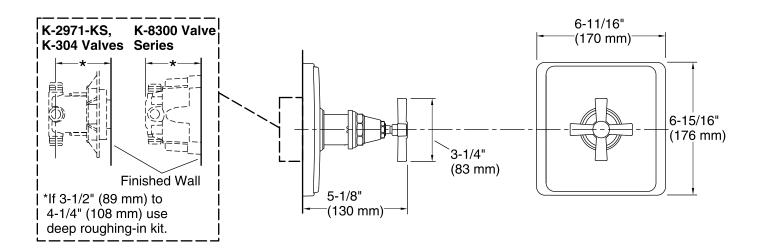

#### Installation

Trim set requires valve to complete installation.

## **Required Accessories**

K-304/K-P304 Series Rite-Temp® Valves

or

K-8304/K-P8304 Series Rite-Temp® Valve & Cartridge Kits

or

K-8300/K-P8300 Series Rite-Temp® Valve Body Rough-ins K-8305/K-P8305 Series Rite-Temp® Cartridges

or

K-2971-KS 3/4" Pressure-balancing Valve

### **Optional Accessories**

K-10350 Deep Rough-In Kit For K-8305 Cartridges K-10351 Test Cap For K-8300 Series Valve Bodies

ADA

#### **Technical Information**

All product dimensions are nominal.

#### **Notes**

Install the product according to the installation guide.

NOTICE: Risk of product damage. Long screws for installing trim can damage the K-2971-KS valve. Consult the trim installation guide to verify if the thin wall installation kit (88526) is needed.