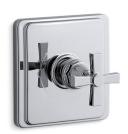

# Pinstripe® Rite-Temp® Valve Trim K-TS13135-3A

#### **Features**

- Includes face plate with handle.
- Single handle controls both on/off activation and temperature setting.
- Supplied with ADA compliant metal pure cross handle.
- Complements the Pinstripe faucet and accessory collections.

#### Material

- Premium material construction with metal handle ensures reliability and durability.
- KOHLER finishes resist corrosion and tarnishing, exceeding industry durability standards.