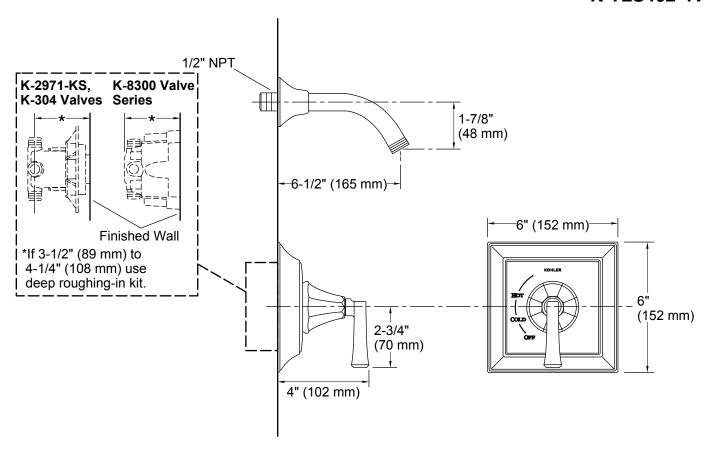

## **Technical Information**

All product dimensions are nominal.

#### Installation

Trim set requires valve to complete installation.

## **Required Products/Accessories**

K-304/K-P304 Series Rite-Temp® Valves

10

K-8304/K-P8304 Series Rite-Temp® Valve & Cartridge Kits

K-8300/K-P8300 Series Rite-Temp® Valve Body Rough-ins

K-2971-KS 3/4" Pressure-balancing Valve