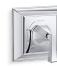

#### **Features**

- Includes face plate with handle, shower arm and flange.
- Single handle controls both on/off activation and temperature setting.
- Supplied with ADA compliant metal deco lever handle.
- For use with any Kohler showerhead (not supplied).
- Complements the Memoirs faucet and accessory collections.

#### Material

- Premium material construction with metal handle ensures reliability and durability.
- KOHLER finishes resist corrosion and tarnishing, exceeding industry durability standards.