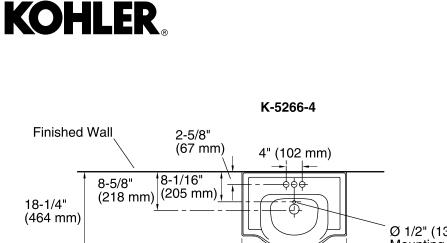

# Installation

Pedestal

# **Technical Information**

| All product dimensions are nominal. |                                                                                 |  |  |
|-------------------------------------|---------------------------------------------------------------------------------|--|--|
| Installation:                       | Pedestal                                                                        |  |  |
| Bowl area:                          | Length: 14-7/8" (378 mm)<br>Width: 12-5/8" (321 mm)<br>Water depth: 4" (102 mm) |  |  |
| Number of deck holes:               | 1                                                                               |  |  |
| Faucet hole(s):                     | 1-3/8" (35 mm)                                                                  |  |  |
| Drain hole:                         | 1-3/4" (44 mm)                                                                  |  |  |

# Notes

Install this product according to the installation instructions.

Veer™ Pedestal Bathroom Sink K-5266-1

> K-5266-8 4" (102 mm)

2-5/8"