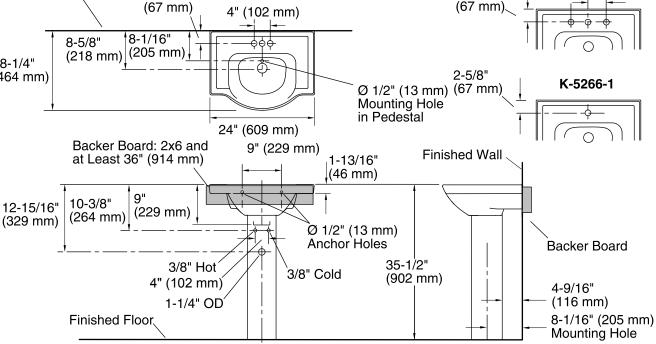

# Installation

Pedestal

# **Technical Information**

| All product dimensions are nominal. |                                                                                 |  |  |
|-------------------------------------|---------------------------------------------------------------------------------|--|--|
| Installation:                       | Pedestal                                                                        |  |  |
| Bowl area:                          | Length: 14-7/8" (378 mm)<br>Width: 12-5/8" (321 mm)<br>Water depth: 4" (102 mm) |  |  |
| Number of deck holes:               | 1                                                                               |  |  |
| Faucet hole(s):                     | 1-3/8" (35 mm)                                                                  |  |  |
| Drain hole:                         | 1-3/4" (44 mm)                                                                  |  |  |

# Notes

Install this product according to the installation instructions.

Veer™ Pedestal Bathroom Sink K-5266-1

> K-5266-8 4" (102 mm)

2-5/8"