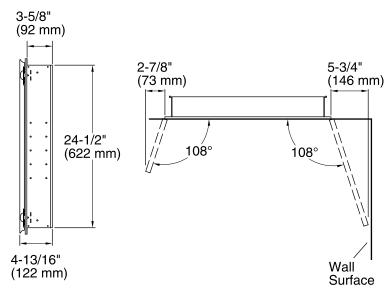

### **Features**

- Two adjustable tempered glass shelves.
- Double doors with full-overlay beveled mirrors.
- Mirrored interior.
- Two-way adjustable hinges with 108-degree opening capability for easy cabinet access.
- Can be installed with left- or right-hand swing.
- Includes mounting hardware for surface or recessed installation.
- Includes side mirror kit for surface mount installation.

#### **Notes**

Install this product according to the installation guide.

When determining the height of the medicine cabinet, ensure the mirrored door will clear all obstacles (such as a faucet). A minimum distance of 2" (51 mm) is required.

Secure the screws (provided) to a stud to avoid possible property and product damage. If this is not possible, anchors (not provided) must be inserted before installing the screws.

This cabinet is designed for either right or left door swing. Check for obstructions.