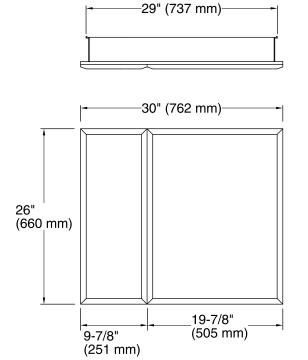

### **Features**

- Two adjustable tempered glass shelves.
- Double doors with full-overlay beveled mirrors.
- Mirrored interior.
- Two-way adjustable hinges with 108-degree opening capability for easy cabinet access.
- Can be installed with left- or right-hand swing.
- Includes mounting hardware for surface or recessed installation.
- Includes side mirror kit for surface mount installation.

## Material

 Anodized aluminum construction with a durable rust-free and chip-free finish.



# Codes/Standards

None Applicable

**KOHLER® One-Year Limited Warranty** See website for detailed warranty information.









### **Technical Information**

All product dimensions are nominal.

#### **Notes**

Install this product according to the installation guide.

When determining the height of the medicine cabinet, ensure the mirrored door will clear all obstacles (such as a faucet). A minimum distance of 2" (51 mm) is required.

Secure the screws (provided) to a stud to avoid possible property and product damage. If this is not possible, anchors (not provided) must be inserted before installing the screws.

This cabinet is designed for either right or left door swing. Check for obstructions.