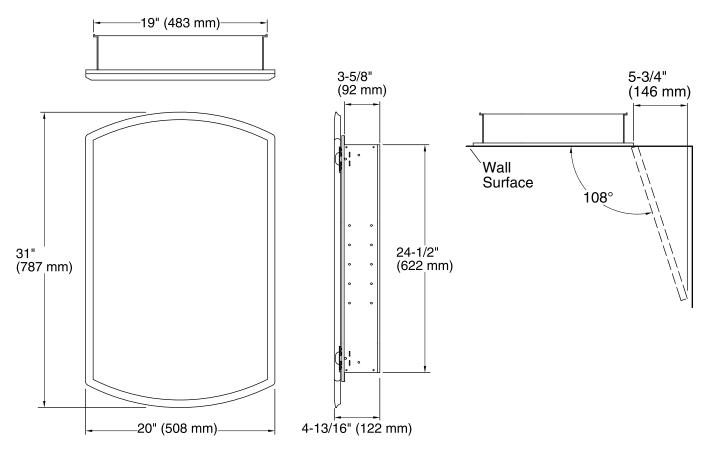

## **Technical Information**

All product dimensions are nominal.

#### **Notes**

Install this product according to the installation guide.

When determining the height of the medicine cabinet, ensure the mirrored door will clear all obstacles (such as a faucet). A minimum distance of 2" (51 mm) is required.

Secure the screws (provided) to a stud to avoid possible property and product damage. If this is not possible, anchors (not provided) must be inserted before installing the screws.

This cabinet is designed for either right or left door swing. Check for obstructions.