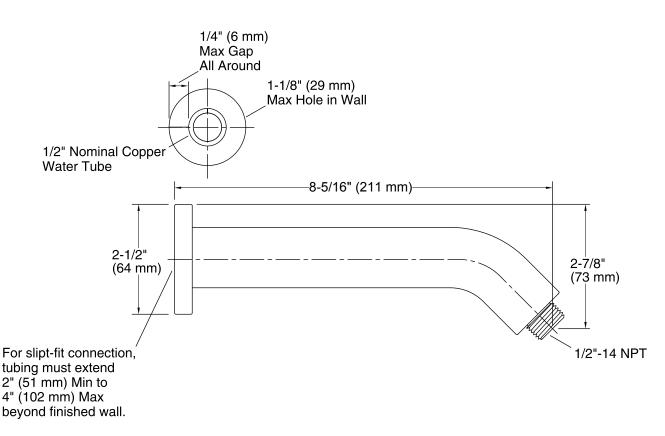

#### **Technical Information**

All product dimensions are nominal.

#### Notes

Install this product according to the installation guide.

Product installs using a slip-fit connection to a 1/2" nominal copper tubing.