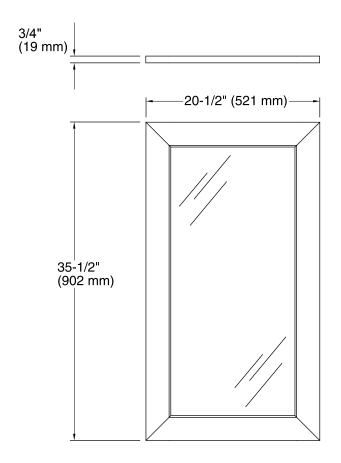

p>™</sup> vanities.
- Wood frame with catalyzed conversion varnish provides a durable moisture-resistant finish.
- Includes hardware for wall-mount installation.

### Material

- Solid wood and veneers.
- Glass



# Codes/Standards

CARB P2

## **KOHLER® One-Year Limited Warranty**

See website for detailed warranty information.

#### **Available Color/Finishes**

Color tiles intended for reference only.

| Color | Code | Description     |
|-------|------|-----------------|
|       | 1WA  | Linen White     |
|       | 1WF  | Khaki White Oak |
|       | 1WD  | Ramie Walnut    |
|       | 1WG  | Cherry Tweed    |
|       | 1WB  | Claret Suede    |
|       | 1WH  | Woolen Oak      |
|       | 1WC  | Felt Grey       |
|       | 1WE  | Terry Walnut    |





**KOHLER**®

Framed Mirror K-99666



### **Technical Information**

All product dimensions are nominal.