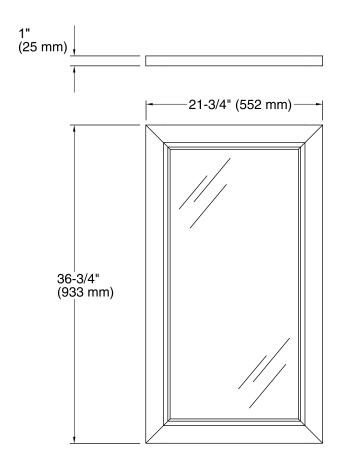

ith catalyzed conversion varnish provides a durable moisture-resistant finish.
- Includes hardware for wall-mount installation.

#### Material

- Solid wood and veneers.
- Glass



## Codes/Standards CARB P2

# KOHLER® One-Year Limited Warranty

See website for detailed warranty information.

#### **Available Color/Finishes**

Color tiles intended for reference only.

| Color | Code | Description     |
|-------|------|-----------------|
|       | 1WA  | Linen White     |
|       | 1WF  | Khaki White Oak |
|       | 1WD  | Ramie Walnut    |
|       | 1WG  | Cherry Tweed    |
|       | 1WB  | Claret Suede    |
|       | 1WH  | Woolen Oak      |
|       | 1WC  | Felt Grey       |
|       | 1WE  | Terry Walnut    |
|       | 1WT  | Mohair Grey     |
|       | 1WU  | Batiste Black   |











## **Technical Information**

All product dimensions are nominal.