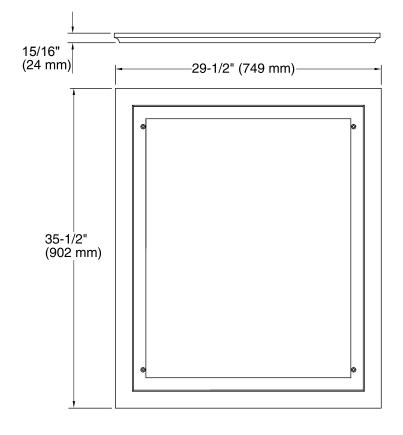

# **Popin<sup>™</sup> Marabou<sup>™</sup>** Medicine Cabinet Surround

## K-99663-24

### **Technical Information**

All product dimensions are nominal.