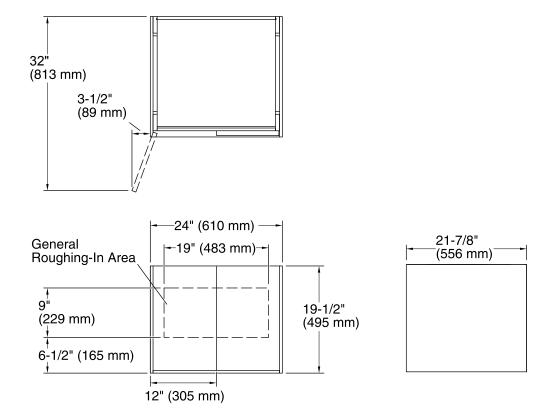

### **Technical Information**

All product dimensions are nominal. Vanity type: Wall-mount

Select the type of fastener based upon the wall material. Two 500 lb (227 kg) minimum load bearing fasteners are recommended.