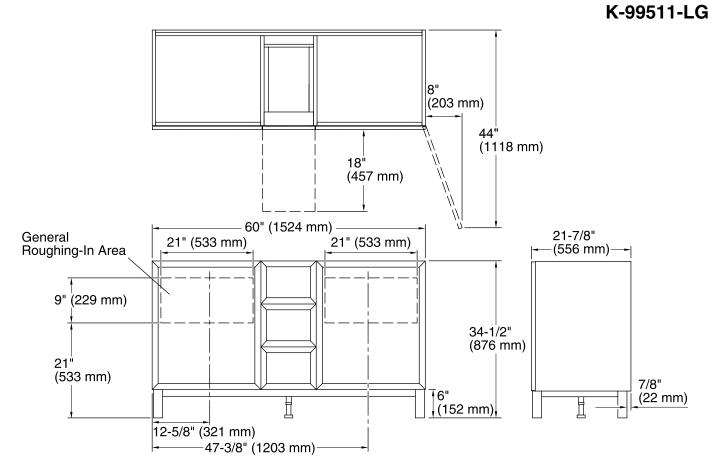

### **Technical Information**

All product dimensions are nominal.

Vanity type: Standard