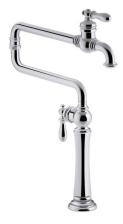

# Artifacts<sup>™</sup> Deck-Mount Pot Filler Faucet K-99271

# KOHLER. Faucets

Artifacts™ Deck-Mount Pot Filler Faucet K-99271

#### Features

- Ceramic disc valves exceed industry longevity standards, ensuring durable performance for life.
- Articulating spout with 360-degree rotation offers superior clearance for filling pots on cooktops and ranges.
- Single lever handle with main lever shutoff.
- 3.2 gal/min (12.1 l/min) @ 60 psi (4.1 bar).
- Coordinates with other Artifacts kitchen products.