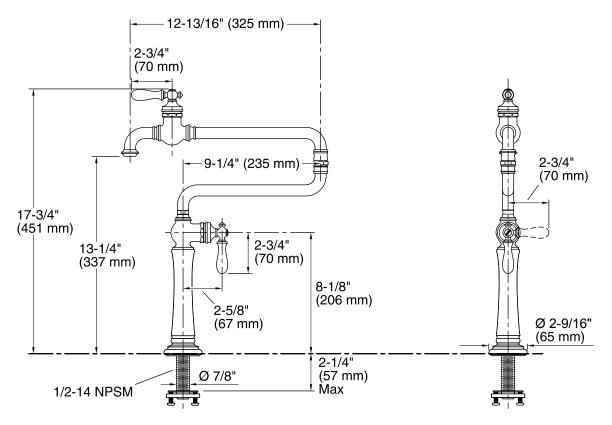

#### **Technical Information**

All product dimensions are nominal.

Spout reach: 22" (559 mm) Faucet:

Flow rate:3.2 gal/min (12.1 l/min)Pressure:60 psi (4.1 bar)