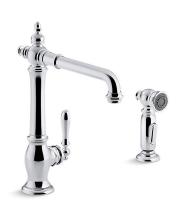

# Kitchen Sink Faucet Swing Spout w/Spray K-99265

### **Artifacts®**

### **Features**

- Matching two-function sidespray featuring Sweep® Spray and BerrySoft® provides convenience for cleaning and food prep.
- High-arch swing spout with 360-degree rotation offers superior clearance for filling pots and cleaning.
- Ceramic disc valves exceed industry longevity standards, ensuring durable performance for life.
- ProMotion® technology's light, quiet braided hose and swiveling ball joint make the sidespray easier and more comfortable to use.
- MasterClean<sup>™</sup> sprayface features an easy-to-clean surface that withstands mineral buildup.
- Single lever handle is simple to use and makes adjusting water temperature easy.
- Temperature memory allows faucet to be turned on and off at the temperature set during prior usage.
- Available with 8-1/2" (216mm) swing spout reach.
- 1.8 gpm (gallons per minute) maximum flow rate at 60 psi.