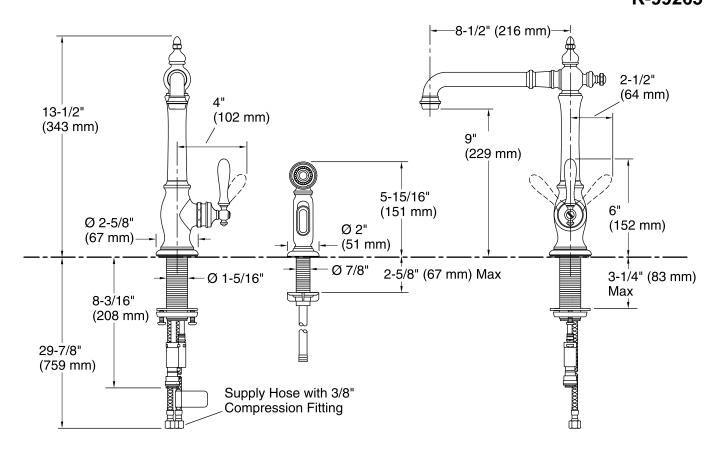

### **Technical Information**

All product dimensions are nominal.

Spout:

Spout reach: 8-1/2" (216 mm) Handle clearance: 2-1/2" (64 mm)

Faucet:

Flow rate: 1.8 gal/min (6.8 l/min)

Pressure: 60 psi (4.1 bar)

### **Features**

- Matching two-function sidespray featuring Sweep® Spray and BerrySoft® provides convenience for cleaning and food prep.
- High-arch swing spout with 360-degree rotation offers superior clearance for filling pots and cleaning.
- Ceramic disc valves exceed industry longevity standards, ensuring durable performance for life.
- ProMotion® technology's light, quiet braided hose and swiveling ball joint make the sidespray easier and more comfortable to use.
- MasterClean<sup>™</sup> sprayface features an easy-to-clean surface that withstands mineral buildup.
- Single lever handle is simple to use and makes adjusting water temperature easy.
- Temperature memory allows faucet to be turned on and off at the temperature set during prior usage.
- Available with 8-1/2" (216mm) swing spout reach.
- 1.8 gpm (gallons per minute) maximum flow rate at 60 psi.